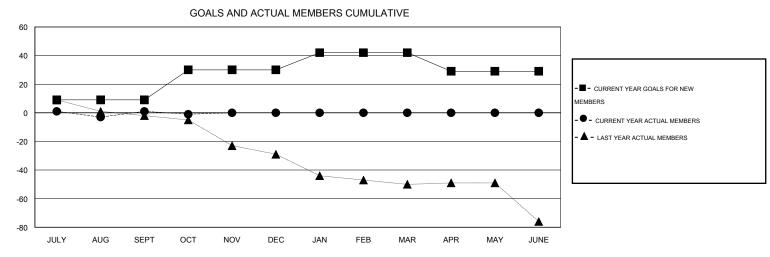

## Judy Hankom **LOCATION IOWA** GMT CA 1 Clubs Members RESULTS FOR 2016-2017 RESULTS FOR 2016-2017 NEW CLUB NEW CLUBS DROPPED NET NEW MEMBER CHARTER AND DROPPED NET QUARTER QUARTER GOAL CLUBS GAIN/LOSS GOAL NEW MEMBERS MEMBERS GAIN/LOSS ADDED 0 0 0 0 9 38 37 JULY/AUG/SEPT JULY/AUG/SEPT 0 0 21 0 4 6 -2 OCT/NOV/DEC OCT/NOV/DEC 0 0 0 0 0 0 0 12 JAN/FEB/MAR JAN/FEB/MAR 0 0 0 0 -13 0 0 0 APR/MAY/JUNE APR/MAY/JUNE